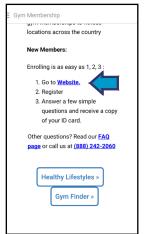

## Access your Gym Membership on the App

**Step 9:** On the Mobile Health Consumer home screen, tap the Healthy Lifestyles – Gym Membership tile

**Step 10:** Tap "Go to Website"
• Follow directions on reverse side