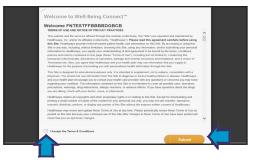

**Step 4:** Return to the Healthy Lifestyles home screen, enter your newly created username and password and click "Sign In"

**Step 5:** Check the box to accept the Healthy Lifestyles terms and conditions and click "Submit"