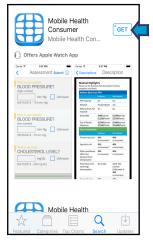

## How to Download and Register for the Mobile Health Consumer App

**Step 1:** Search "Mobile Health Consumer" on your mobile device:

- Android users can go to the Google Play Store
- iPhone or iPad users can find it in the App Store

**Step 2:** Get/Download the Mobile Health Consumer app to your mobile device

**Step 3:** Once downloaded, open the Mobile Health Consumer app

Step 4: Tap "Register Now"

Step 5: Enter your:

- First Name
- Last Name
- Last four digits of your Social Security Number (SSN)
- Date of Birth