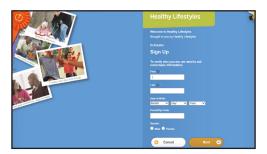

## How to Sign Up for Your Gym Membership\*

**Step 1:** To sign up for your gym membership from Healthy Lifestyles, go to MyHealthyLifestyles.com and click "Sign Up"

 Enrolled dependents over age 18 will need to register to access their free gym membership

**Step 2:** Enter your:

- First Name
- Last Name
- Date of Birth
- Postal/Zip Code

**Step 3:** Create a username and password and enter your:

- Email Address
- Challenge Questions

Healthy Lifestyles

Wilcome for Halling Lifestyles