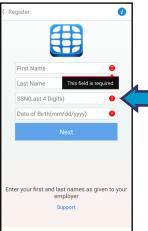

**Step 2:** Get/Download the Mobile Health Consumer app to your mobile device

**Step 3:** Once downloaded, open the Mobile Health Consumer app

Step 4: Tap "Register Now"

Step 5: Enter your:

- First Name
- Last Name
- Last four digits of your Social Security Number (SSN)
- Date of Birth

**Step 6:** Tap "Next" to create a username and password

**Step 7:** Sign in using your username/password \*Mobile Health will remember your credentials so you only need to sign in one time

**Step 8:** You are now registered on Mobile Health Consumer!