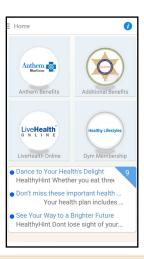

## Access your Gym Membership on the App

**Step 9:** On the Mobile Health Consumer home screen, tap the Healthy Lifestyles – Gym Membership tile

**Step 10:** Tap "Go to Website"
• Follow directions on reverse side