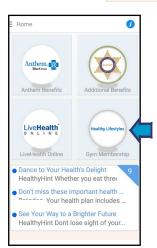

## Access your Gym Membership on the App

**Step 9:** On the Mobile Health Consumer home screen, tap the Healthy Lifestyles – Gym Membership tile

**Step 10:** Tap "Go to Website"
• Follow directions on reverse side