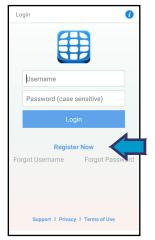

**Step 2:** Get/Download the Mobile Health Consumer app to your mobile device

**Step 3:** Once downloaded, open the Mobile Health Consumer app

Step 4: Tap "Register Now"

Step 5: Enter your:

- First Name
- Last Name
- Last four digits of your Social Security Number (SSN)
- Date of Birth